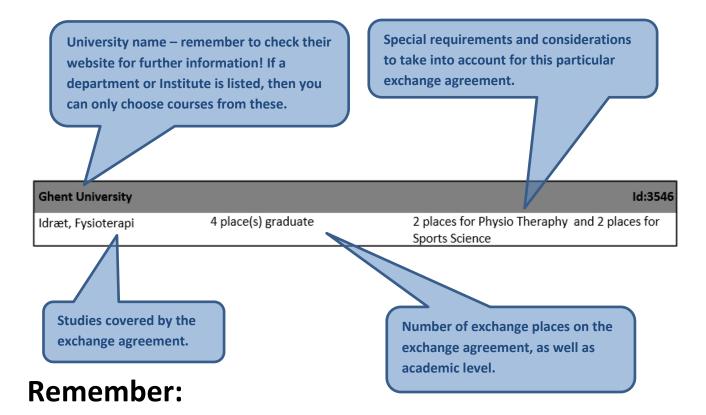

# How to read the guide:

- To check for relevant courses at each university where you apply for an exchange place for more information click here
- There is no limit on the number of exchange places you apply for and we recommend you apply for at least 5 to improve your chances of getting a place.
- Explore our website about studying abroad here you will find relevant information on your options, how to do it, practicalities and more. You can explore our pages at <a href="https://mitsdu.dk/en/study\_abroad">https://mitsdu.dk/en/study\_abroad</a>

# Belgium

| Ghent University |                     | ld:3546                                            |
|------------------|---------------------|----------------------------------------------------|
| Sports Science   | 4 place(s) graduate | 2 places for studies and 2 places for project work |