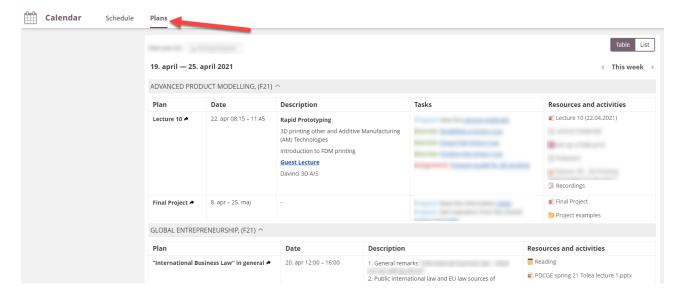

When your teacher schedules a plan in one of your courses, the corresponding calendar event will have a small icon which you can click to see the plan for that lesson:

Under the tab "Plans" in the Calendar, you can also see an overview of all scheduled plans for all your courses: