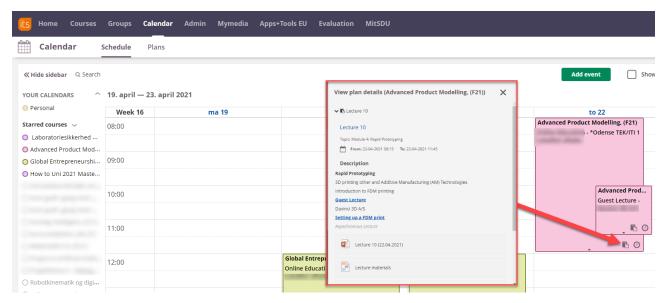

When your teacher schedules a plan in one of your courses, the corresponding calendar event will have a small icon which you can click to see the plan for that lesson:

Under the tab "Plans" in the Calendar, you can also see an overview of all scheduled plans for all your courses: