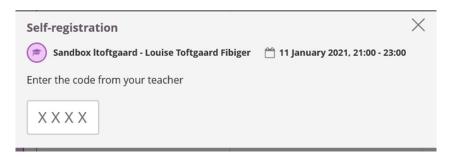

3.

Use the code, your teacher shares with you.

Sandbox Itoftgaard - Louise Toftgaard Fibiger

11. jenuer 2021, 21:00 - 23:00

14)

4. Enter the code.

You can now see that you have registered your attendance.

6. If you re-enter the calendar, you will be able to see that you have registrered your attendance.