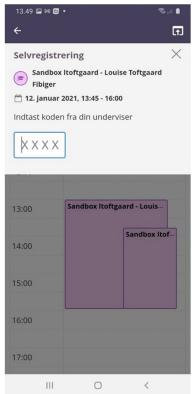

## 2. How to register your attendance by the itslearning-app

**1.** Go to 'Calendar'.

Choose the relevant event

**3.** Click 'Register presence'

Enter the code which is shared by your teacher. 4.

Your attendance is now registered.