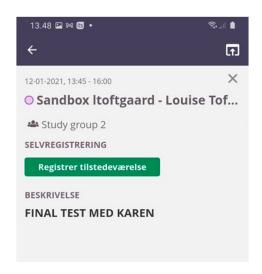

## 2. How to register your attendance by the itslearning-app

**1.** Go to 'Calendar'.

Choose the relevant event

**3.** Click 'Register presence'

Enter the code which is shared by your teacher. 4.

Your attendance is now registered.