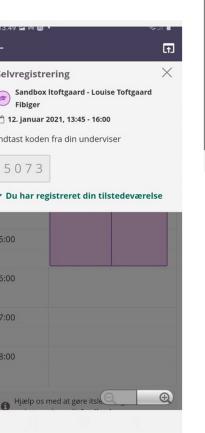

3.

Use the code, your teacher shares with you.

Sandbox Itoftgaard - Louise Toftgaard Fibiger

11. jenuer 2021, 21:00 - 23:00

14)

4. Enter the code.

You can now see that you have registered your attendance.

6. If you re-enter the calendar, you will be able to see that you have registrered your attendance.