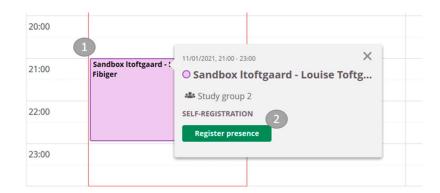

## 1. How to register your attendance on your computer

When the teacher has started the self-registration in itslearning, click the tab 'Calender' in itslearning and find the event.

2. Click 'Register presence' (2)

3.

Use the code, your teacher shares with you.

Sandbox Itoftgaard - Louise Toftgaard Fibiger

11. jenuer 2021, 21:00 - 23:00

14)

4. Enter the code.

You can now see that you have registered your attendance.

6. If you re-enter the calendar, you will be able to see that you have registrered your attendance.