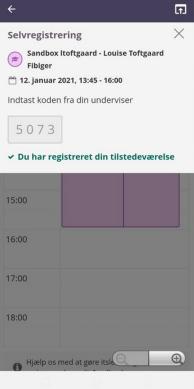

3.

Use the code, your teacher shares with you.

Sandbox Itoftgaard - Louise Toftgaard Fibiger

11. jenuer 2021, 21:00 - 23:00

14)

4. Enter the code.

You can now see that you have registered your attendance.

6. If you re-enter the calendar, you will be able to see that you have registrered your attendance.