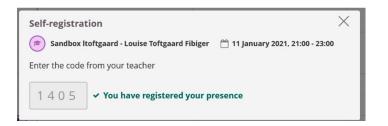

3.

Use the code, your teacher shares with you.

Sandbox Itoftgaard - Louise Toftgaard Fibiger

11. jenuer 2021, 21:00 - 23:00

14)

4. Enter the code.

You can now see that you have registered your attendance.

6. If you re-enter the calendar, you will be able to see that you have registrered your attendance.