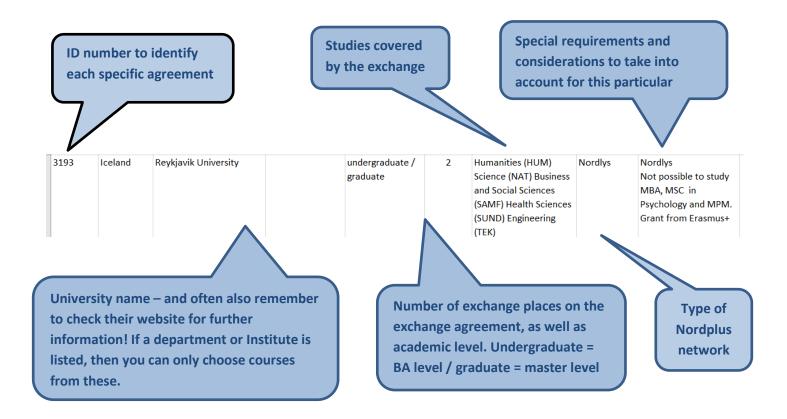

| ID   | COUNTRY | PARTNER                   | HOST FACULTY | NETWORK | LEVEL    | NUMBER OF<br>PLACES | STUDY AREA                                                                                                                                                    | COMMENTS                                                                                                                                                                                                             |
|------|---------|---------------------------|--------------|---------|----------|---------------------|---------------------------------------------------------------------------------------------------------------------------------------------------------------|----------------------------------------------------------------------------------------------------------------------------------------------------------------------------------------------------------------------|
| 3193 | Iceland | Reykjavik<br>University   |              | Nordlys | BA, Cand | 2                   | Humanities (HUM)<br>Science (NAT)<br>Business and Social<br>Sciences (SAMF)<br>Health Sciences<br>(SUND) Engineering<br>(TEK)                                 | Not possible to study<br>MBA, MSC in<br>Psychology and MPM.<br>Courses from Applied<br>Engineering is not<br>possible.<br>Min. grade point<br>average 5 for Law and 6<br>for all other areas.<br>Grant from Erasmus+ |
| 3244 | Iceland | Reykjavik<br>University   |              | Norek   | BA, Cand | 2                   | BSc Int<br>Cand.merc.int.<br>Cand.merc. HA-<br>Economics and<br>Business<br>Administration<br>Market & Mgmt<br>Anthropology<br>Economics BA<br>Economics & IT | Grant from Erasmus+<br>Min. grade point<br>average 6                                                                                                                                                                 |
| 3212 | Iceland | University of<br>Akureyri |              | Nordlys | BA, Cand | 2                   | Science (NAT)<br>Business and Social<br>Sciences (SAMF)<br>Health Sciences<br>(SUND) Engineering<br>(TEK) Humanities<br>(HUM)                                 | Nordlys.<br>Grant from Erasmus+                                                                                                                                                                                      |