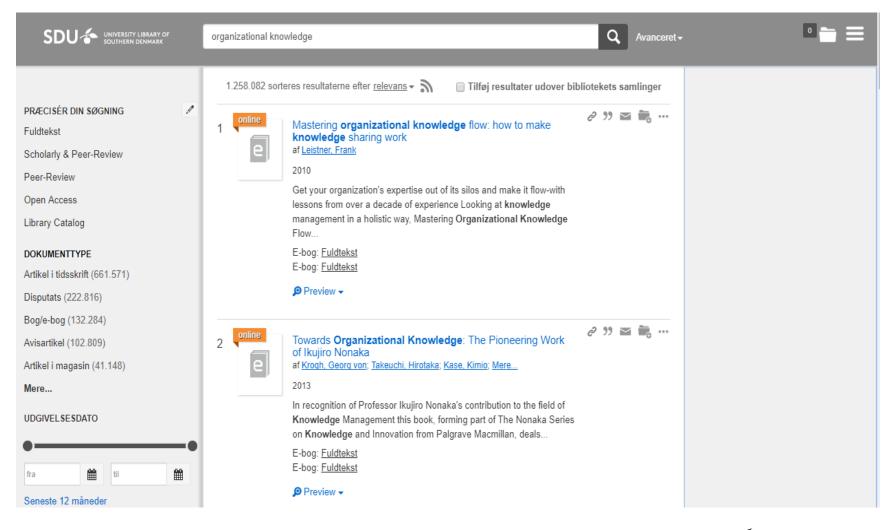

## Summon:

- Summon is our integrated system
- Here you may search for books, e-books, articles, etc.
- <u>https://www.sdu.dk/en/Bibliotek</u>
  - Summon

## Summon:

SYDDANSK UNIVERSITETSBIBLIOTEK