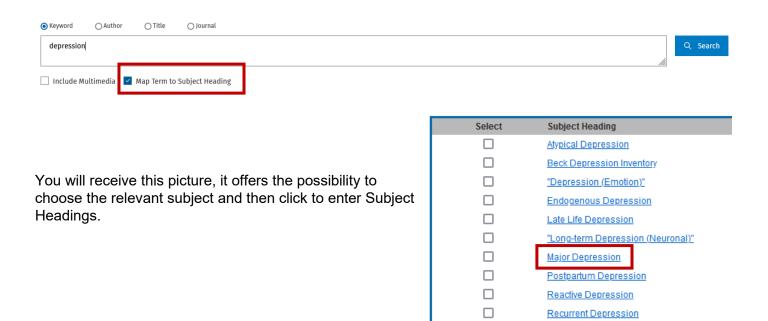

## **Subject Search**

Searching in PsycInfo should include the use of the Thesaurus. It is activated by entering a term, one at a time, while ticking the box "Map Term to Subject Heading".

Entering the Thesaurus opens the use of explosion (inclusion of subordinated subject headings (subheadings)). This feature is activated by ticking the box "Explode" in the Subject Headings screen. Press 'Continue' to perform the search.

#### Free text Searching

Remove tick at Map Term to Subject Heading before searching. Beware searching for 2 words in order, will retrieve the phrase e.g., Major depression.