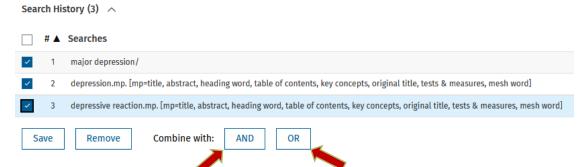

## Combining your searches

## Saving the search

In order to save a search in PsycInfo, you will need a profile to the OVID platform. Mark the selected search, click on Save and name your search.

You will find the saved searches under "My Workspace" then "My Searches & alerts".

| Search Hi  | story (4) ^                                                                                                                              |
|------------|------------------------------------------------------------------------------------------------------------------------------------------|
| _ # ▲      | Searches                                                                                                                                 |
| 1          | major depression/                                                                                                                        |
| 2          | depression.mp. [mp=title, abstract, heading word, table of contents, key concepts, original title, tests & measures, mesh word]          |
| 3          | depressive reaction.mp. [mp=title, abstract, heading word, table of contents, key concepts, original title, tests & measures, mesh word] |
| <b>✓</b> 4 | 1 or 2 or 3                                                                                                                              |
| Save       | Remove Combine with: AND OR                                                                                                              |