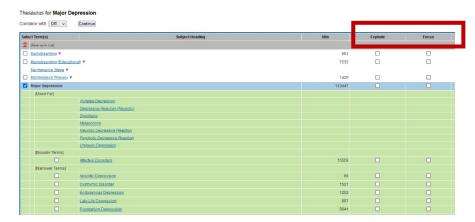

## **Subject Search**

Searching in PsycInfo should include the use of the Thesaurus. It is activated by entering a term, one at a time, while ticking the box "Map Term to Subject Heading".

Entering the Thesaurus opens the use of explosion (inclusion of subordinated subject headings (subheadings)). This feature is activated by ticking the box "Explode" in the Subject Headings screen. Press 'Continue' to perform the search.